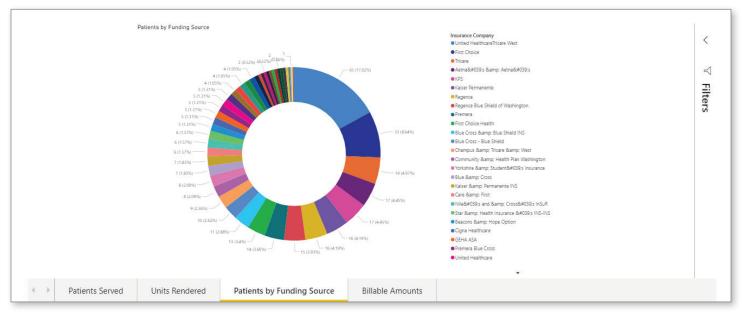

#### **Foresight Report Library includes**

- >> Executive Dashboard Get to the point faster with easily digestible charts that summarize complex practice data points.
- >> Expected Revenue Summary Forecast revenue by source to guide decisions that drive growth and manage potential shortfalls.
- >> Units Summary Gain insight into your practice rates, payment for specific procedures, and the effect on your revenue cycle.
- >> Visits Summary Better understand patient visit trends with data from across data sources, including insurance, facility, provider, and patient.
- AR/Collections and Aging Report Optimize your revenue cycle with interactive data identifying the age of open invoices and helping to manage slow-paying clients.
- >> Discharges and Duration Report Monitor and improve your patient discharge process with graphical data for discharges, length of stay, and facility.
- >> Patients by Diagnostic Code View the latest status of your patients' health, which services have been performed, and why.
- **Encounters by Provider ID** Monitor encounter data to accurately identify areas of improvement for revenue and quality scores.

### **Drill Through Data for Deeper Understanding**

The drill-through functionality in some Foresite charts enables you to zoom in and see category data in finer detail. When you drill through a graph, the application leads you to a focused page to view the data in table format.