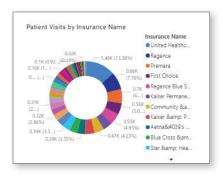

#### **Foresight Report Library includes**

- >> Executive Dashboard Get to the point faster with easily digestible charts that summarize complex practice data points.
- >> Expected Revenue Summary Forecast revenue by source to guide decisions that drive growth and manage potential shortfalls.
- >> Units Summary Gain insight into your practice rates, payment for specific procedures, and the effect on your revenue cycle.
- >> Visits Summary Better understand patient visit trends with data from across data sources, including insurance, facility, provider, and patient.
- AR/Collections and Aging Report Optimize your revenue cycle with interactive data identifying the age of open invoices and helping to manage slow-paying clients.
- >> Discharges and Duration Report Monitor and improve your patient discharge process with graphical data for discharges, length of stay, and facility.
- >> Patients by Diagnostic Code View the latest status of your patients' health, which services have been performed, and why.
- **Encounters by Provider ID** Monitor encounter data to accurately identify areas of improvement for revenue and quality scores.

Foresight's intiutive, graphical reports provide actionable intelligence at a glace. They also enable you to drill down for deeper insights into your practice data.