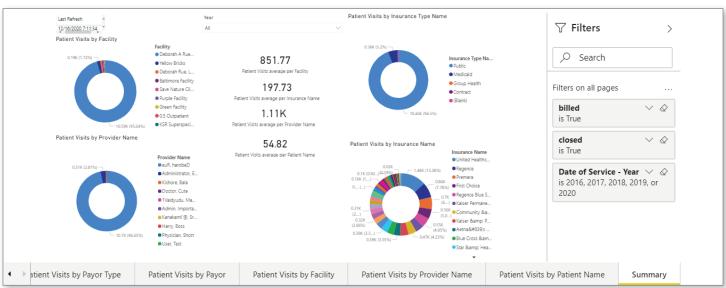

#### **Foresight Report Library includes**

- >> Executive Dashboard Get to the point faster with easily digestible charts that summarize complex practice data points.
- >> Expected Revenue Summary Forecast revenue by source to guide decisions that drive growth and manage potential shortfalls.
- >> Units Summary Gain insight into your practice rates, payment for specific procedures, and the effect on your revenue cycle.
- >> Visits Summary Better understand patient visit trends with data from across data sources, including insurance, facility, provider, and patient.
- AR/Collections and Aging Report Optimize your revenue cycle with interactive data identifying the age of open invoices and helping to manage slow-paying clients.
- >> Discharges and Duration Report Monitor and improve your patient discharge process with graphical data for discharges, length of stay, and facility.
- >> Patients by Diagnostic Code View the latest status of your patients' health, which services have been performed, and why.
- **Encounters by Provider ID** Monitor encounter data to accurately identify areas of improvement for revenue and quality scores.

All DrCloudEHR Foresight reports are interactive, meaning the data display updates depending on the visual element you select. Most reports also include filters you can use to select the data to display.

## **Drill Down on Data in Interactive Foresight Reports**

You can drill down on hierarchical data in Foresight graphical reports to gain additional insights. For example, in a bar chart, you can select a bar indicating a year and then drill down to update the graph to display data for each quarter, then each month, and then each day.